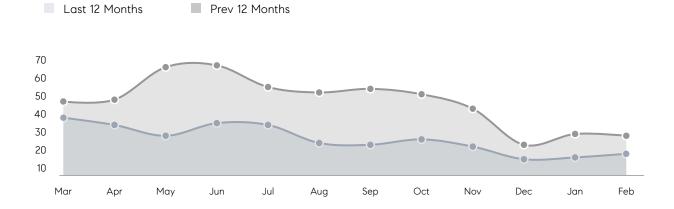

%        | 100%        |          |
|                | AVERAGE SOLD PRICE | \$1,385,426 | \$1,040,394 | 33%      |
|                | # OF CONTRACTS     | 15          | 25          | -40%     |
|                | NEW LISTINGS       | 15          | 22          | -32%     |
| Condo/Co-op/TH | AVERAGE DOM        | 17          | 24          | -29%     |
|                | % OF ASKING PRICE  | 107%        | 100%        |          |
|                | AVERAGE SOLD PRICE | \$708,000   | \$513,333   | 38%      |
|                | # OF CONTRACTS     | 2           | 4           | -50%     |
|                | NEW LISTINGS       | 2           | 6           | -67%     |
|                |                    |             |             |          |

# Madison

#### APRIL 2022

#### Monthly Inventory





### Contracts By Price Range



Compass New Jersey Market Report

COMPASS

 $\sim$   $\sim$   $\sim$   $\sim$   $\sim$ / / / / / / / //// | | | | | / ------

Compass makes no representations or warranties, express or implied, with respect to future market conditions or prices of residential product at the time the subject property or any competitive property is complete and ready for occupancy or with respect to any report, study, finding, recommendation or other information provided by Compass herein. Moreover, no warranty, express or implied, is made or should be assumed regarding the accuracy, adequacy, completeness, legality, reliability, merchantability or fitness for a particular purpose of any information, in part or whole, contained herein. All material is presented with the un